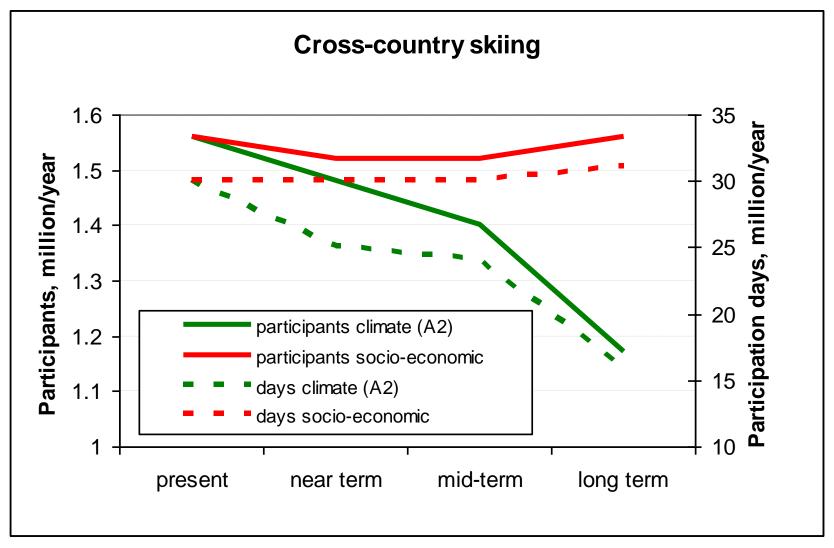

#### **Scenarios of Cross-country Skiing and Changing Climate**

Sievänen et al. 2005