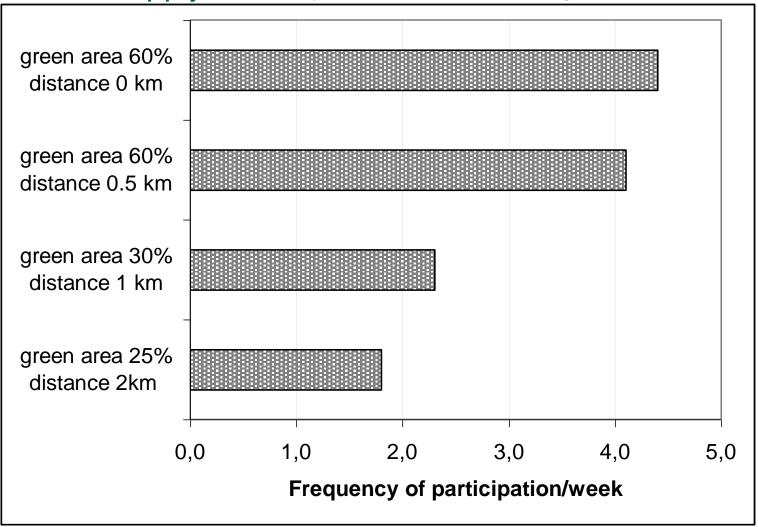

# Close-to home visits in Helsinki: expected frequencies related to supply factors; results based on Logit -model

Neuvonen et al. 2007