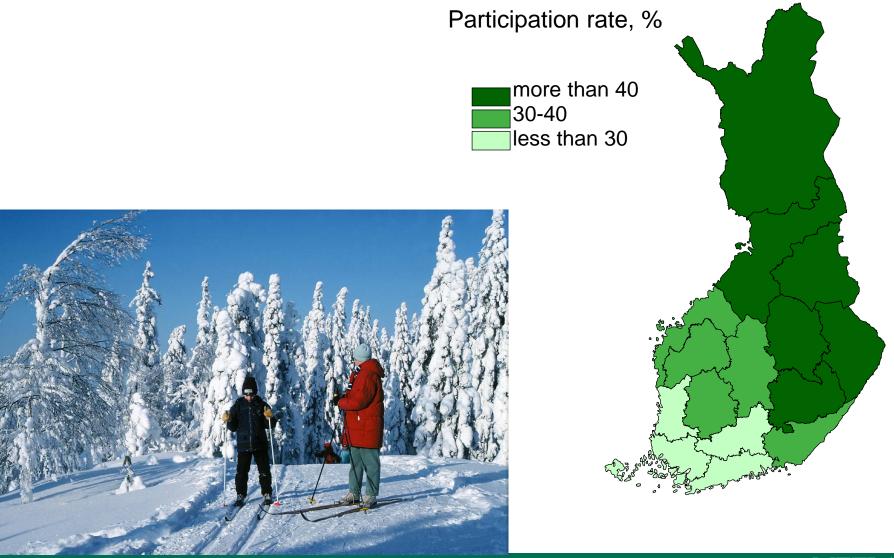

lvvi, also in English

- Participation rate was 96,5 %, average number of
  - occations was 2-3 times a week



Sievänen & Neuvonen 2011



National Recreation Demand Inventory (LVVI 1 & 2)

#### LVVI – specific research topics 2002-2013

- Profiles of recreationists; recreation behavior research
  - wild berry pickers; wild mushroom pickers; boaters; recreation home users
- Recreational use of state owned land
- Regional differences of recreational behavior among Finns
- Close-to home outdoor recreation and wellbeing and health benefits: access to nature related to perceived health
- Nature-based tourism (choice of nature trip destination, spending on nature trip)
- Climate change and outdoor recreation
- Foresight, prognosis and trends



## Regional differences in cross-country skiing



METLA

# Multiple correspondence model of boaters and their recreation participation profiles (Sievänen et al



# Close-to home visits in Helsinki: expected frequencies related to supply factors; results based on Logit -model



Neuvonen et al. 2007



## Participation in outdoor receartion in future Recreation Scenarios and Trends





#### **Scenarios of Cross-country Skiing and Changing Climate**



Sievänen et al. 2005



#### **Classification of inhabitants in Helsinki & Tampere**



Tyrväinen et al. 2008



#### **Favourite places in Helsinki and Tampere**



#### Tyrväinen et al. 2008



# Forests and wellbeing– Research Program (2008-2013) METLA

Liisa Tyrväinen, prof. (nature tourism) & Tuija Sievänen (recreation)

### Future challenges

- Emerging research topics in coming yea