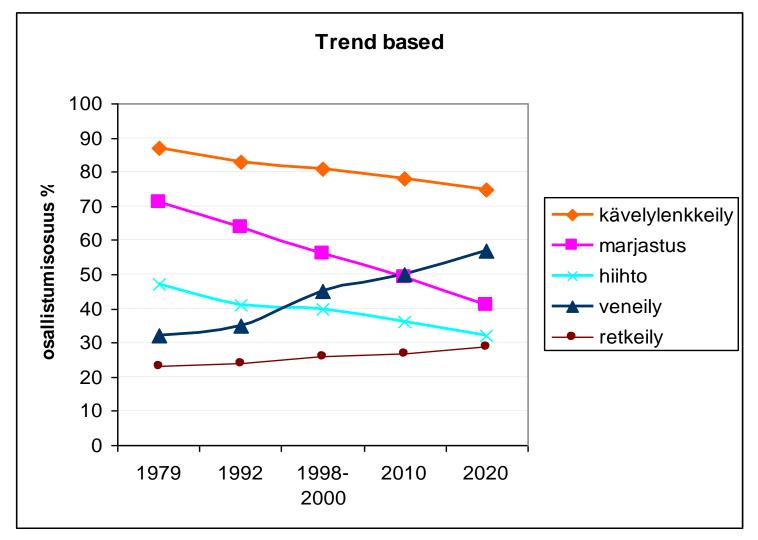

#### LVVI – specific research topics 2002-2013

- Profiles of recreationists; recreation behavior research
  - wild berry pickers; wild mushroom pickers; boaters; recreation home users
- Recreational use of state owned land
- Regional differences of recreational behavior among Finns
- Close-to home outdoor recreation and wellbeing and health benefits: access to nature related to perceived health
- Nature-based tourism (choice of nature trip destination, spending on nature trip)
- Climate change and outdoor recreation
- Foresight, prognosis and trends