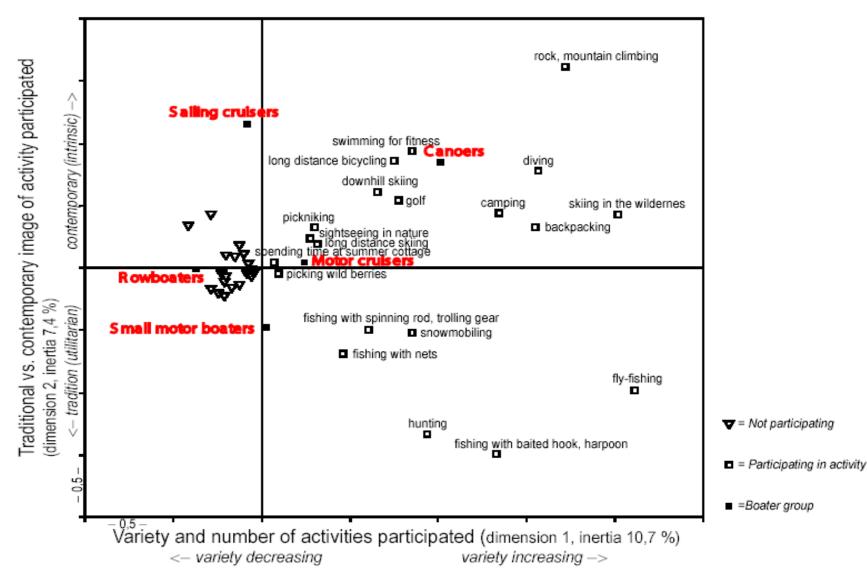

# Multiple correspondence model of boaters and their recreation participation profiles (Sievänen et al