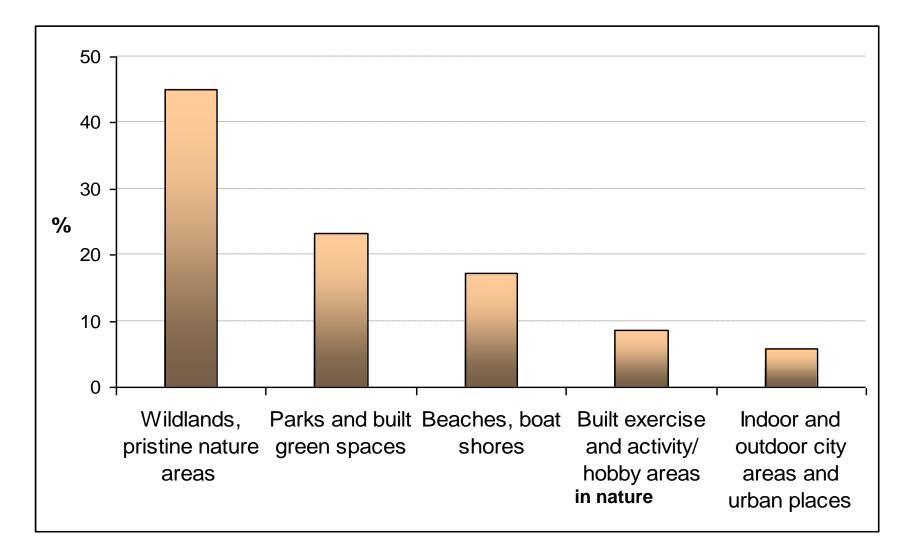

#### OUTDOOR RECREATION STATISTICS www.metla.fi/metinfo/monikäyttö/lvvi, also in English

- Participation rate was 96,5 %, average number of
  - occations was 2-3 times a week

Sievänen & Neuvonen 2011

National Recreation Demand Inventory (LVVI 1 & 2)