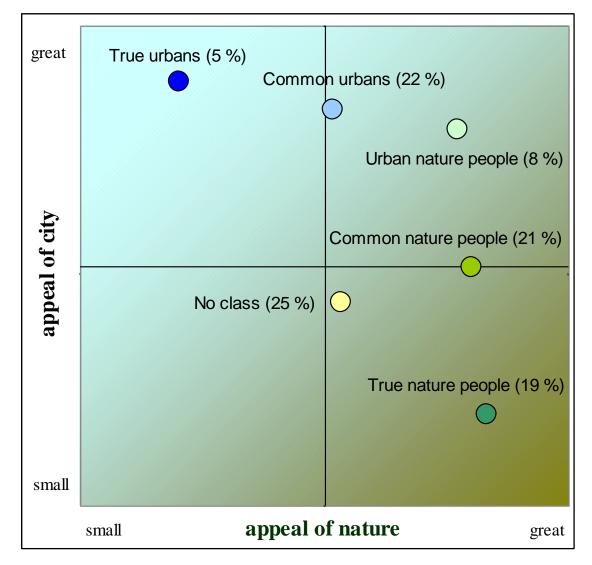

#### **Classification of inhabitants in Helsinki & Tampere**

Tyrväinen et al. 2008

#### Tyrväinen et al. 2008