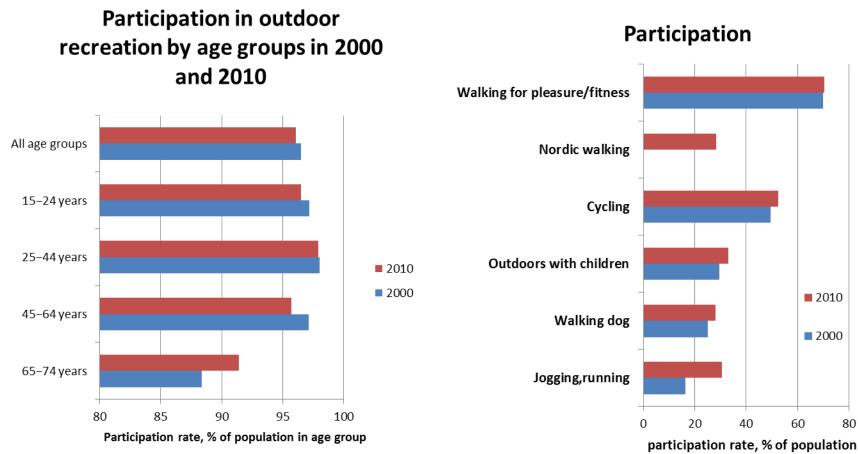

#### OUTDOOR RECREATION STATISTICS www.metla.fi/metinfo/monikäyttö/lvvi, also in English

- Participation rate was 96,5 %, average number of
  - occations was 2-3 times a week

Sievänen & Neuvonen 2011

National Recreation Demand Inventory (LVVI 1 & 2)